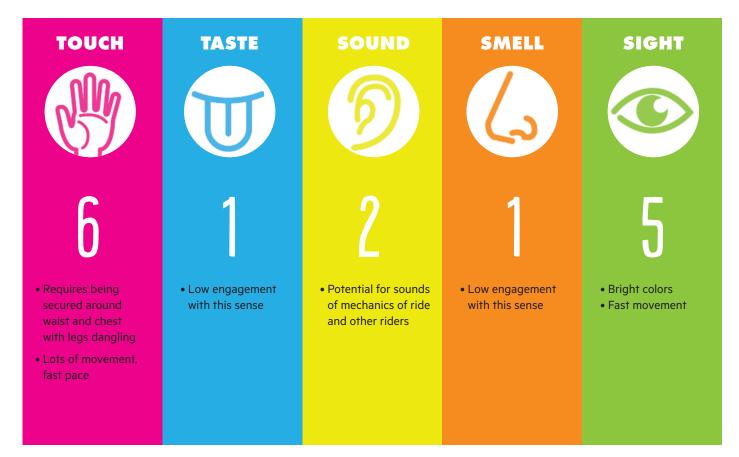

## **IBCCES SENSORY GUIDE™**

SENSORY LEVEL 1 - LOW sensory stimulation 10 - HIGH sensory stimulation

#### ACTIVITY SUMMARY

Ride a 'wave of air' rocking back and forth to reach heights of 70 feet as air and fire forces rage in battle around you!