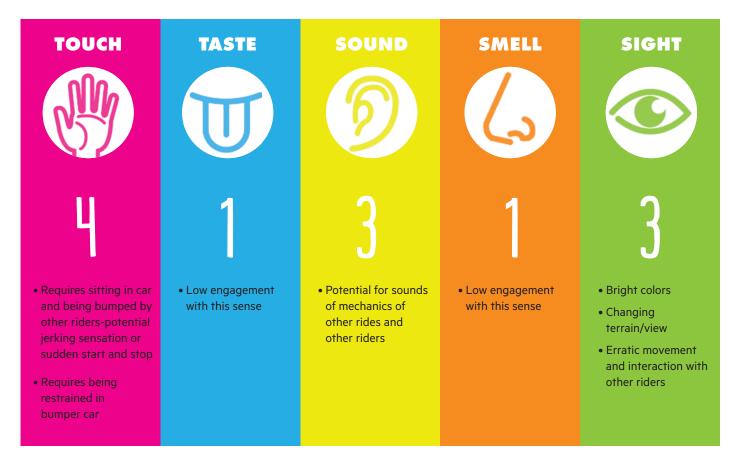

## ACTIVITY SUMMARY

Join The Rugrats in the driver's seat! Race around in your very own kid-sized bumper car made especially for Rugrats-sized visitors.