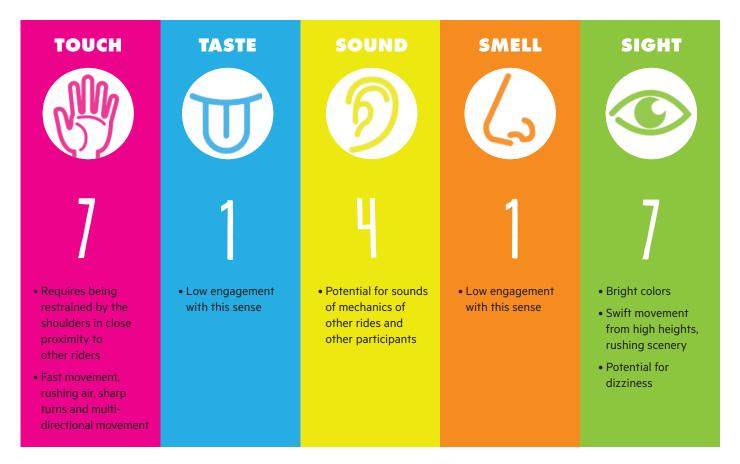

#### ACTIVITY SUMMARY

It's mutation mayhem when Shredder sends you reeling skyward on a spinning, swinging device of doom!