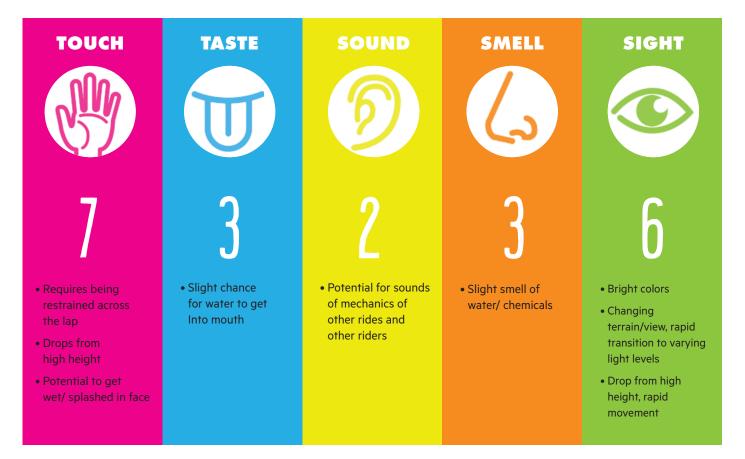

# DUTCHMAN'S DECK

## **IBCCES SENSORY GUIDE™**

SENSORY LEVEL 1 - LOW sensory stimulation 10 - HIGH sensory stimulation

## ACTIVITY SUMMARY

Reach new heights on the Ghostly Gangplank, the tallest Sky Trail® ropes course in the world, challenging guests to climb 56 feet. Then take the plunge on Anchor Drop, a spiral slide experience that will have you twisting down to the ground. Take flight on Barnacle Blast - the longest indoor zip line in North America that will send you soaring 55 feet above the park.