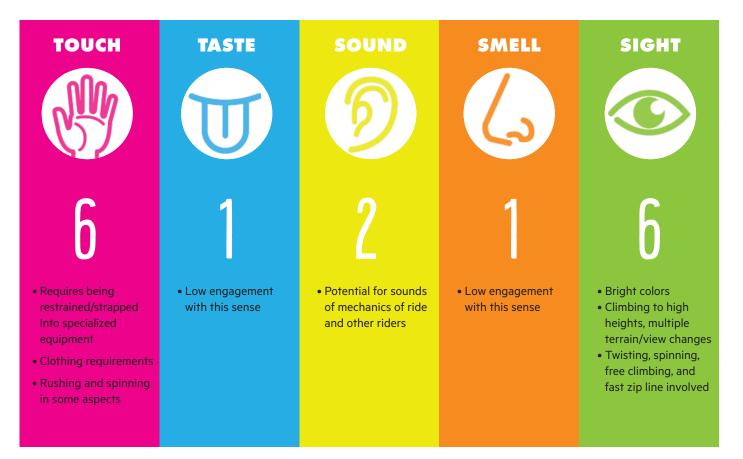

## **IBCCES SENSORY GUIDE™**

SENSORY LEVEL 1 - LOW sensory stimulation 10 - HIGH sensory stimulation

## ACTIVITY SUMMARY

Reach new heights on the Ghostly Gangplank, the tallest Sky Trail® ropes course in the world, challenging guests to climb 56 feet. Then take the plunge on Anchor Drop, a spiral slide experience that will have you twisting down to the ground. Take flight on Barnacle Blast - the longest indoor zip line in North America that will send you soaring 55 feet above the park.