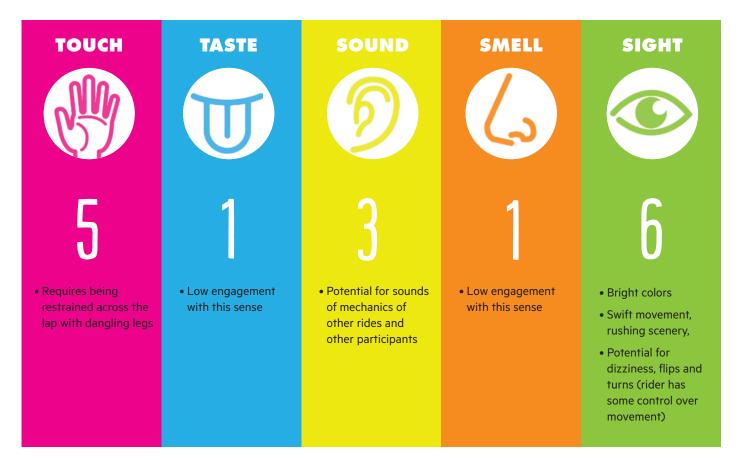

#### ACTIVITY SUMMARY

This family thrill ride launches you straight up to almost 60 feet, then sends you catapulting down to the ground.