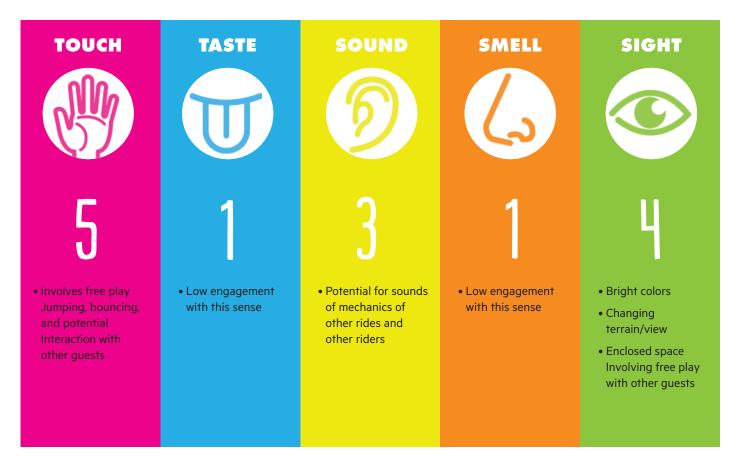

## PINEAPPLE POPPERS

## **IBCCES SENSORY GUIDE™**

SENSORY LEVEL 1 - LOW sensory stimulation 10 - HIGH sensory stimulation

## ACTIVITY SUMMARY

Jumpin' Jellyfish! If you like to bounce up and down and sideways, hop inside SpongeBob's famous pineapple house! Jump to your heart's content in this bright inflatable.