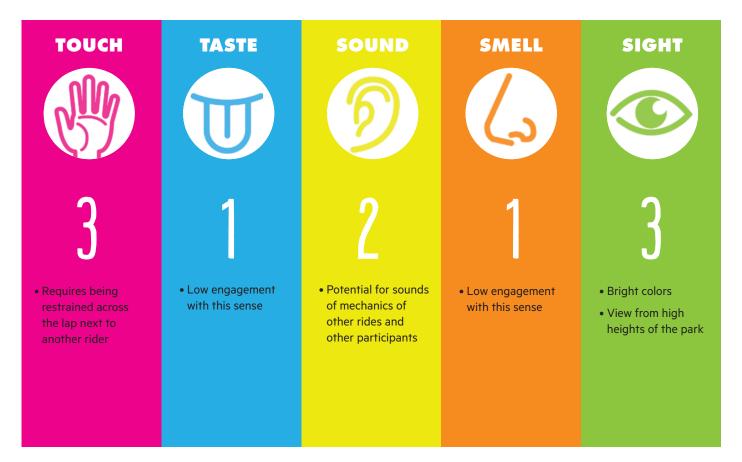

## AVATAR AIRBENDER

## **IBCCES SENSORY GUIDE™**

SENSORY LEVEL 1 - LOW sensory stimulation 10 - HIGH sensory stimulation

#### ACTIVITY SUMMARY

Ride a 'wave of air' rocking back and forth to reach heights of 70 feet as air and fire forces rage in battle around you!