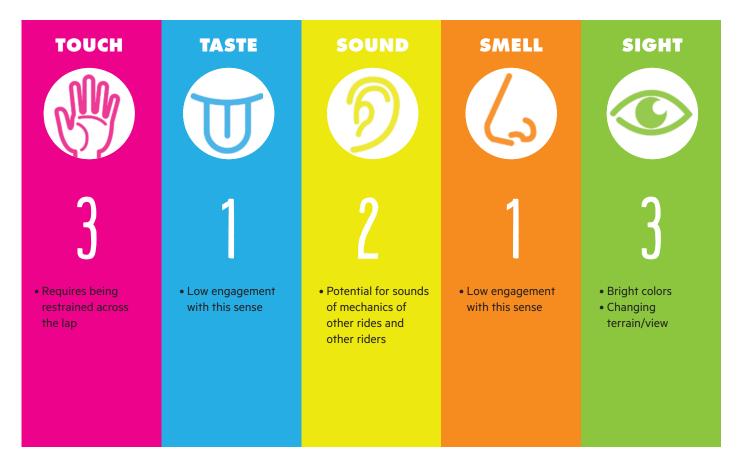

## BACKYARDIGANS SWING-ALONG

## **IBCCES SENSORY GUIDE™**

SENSORY LEVEL 1 - LOW sensory stimulation 10 - HIGH sensory stimulation

## ACTIVITY SUMMARY

Swing and fly along with The Backyardigans as you reach heights of up to 27 feet. Let your imagination soar and explore the whimsical world of The Backyardigans without ever leaving your seat!